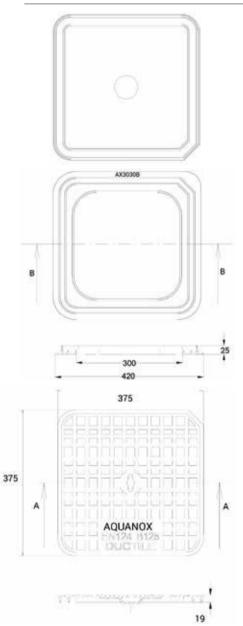

## **TECHNICAL INFORMATION**

| MANHOLE COVERS          |         |  |  |
|-------------------------|---------|--|--|
| CLEAR OPENING (NORMAL)- | 300X300 |  |  |
| OVER BASE -             | 420X420 |  |  |
| DEPTH -                 | 25      |  |  |
| LOADING -               | B125    |  |  |

## DRAWINGS

All dimensions in mm. We reserve the rights to change the design/dimensions without any notice.